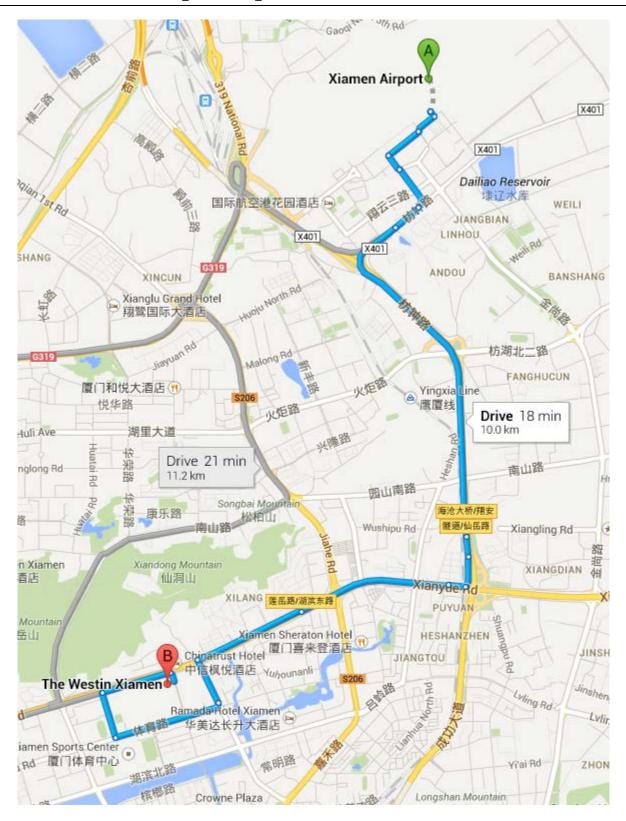

## **Directions: Xiamen Airport to the Westin Hotel**

Drive Time 10.0 km, 18 min Xiamen Airport 翔云一路 Huli, Xiamen, Fujian, China

#### Take 翔云路 to 翔远三路

 $750\ m\ /\ 2\ min$ 

52 m 200 m

350 m

160 m

Take 成功大道, 仙岳路, 仙岳路辅路, 体育路 and 仙岳路辅路 to 育秀东路 in 思

#### 明区

9.2 km / 16 min

翔云一路 turns slightly right and becomes 翔远三路

400 m

Continue onto 枋钟路

270 m

Take the ramp on the left onto 成功大道

3.2 km

Take exit 海沧大桥/翔安隧道/仙岳路 toward 仙岳路辅路

170 m

Keep right at the fork to continue toward 仙岳路辅路

270 m

Turn right onto 仙岳路辅路

140 m

Take the ramp on the left onto 仙岳路

1.3 km

Take exit 莲岳路/湖滨东路 to merge onto 仙岳路辅路

1.0 km

Turn left onto 莲岳路

400 m

Take the ramp onto 体育路

1 0 km

Turn right onto 东岳二路

400 m Turn right onto 仙岳路辅路 600 m

#### Take the 1st right onto 育秀东路

Destination will be on the right  $87\,\mathrm{m}/13\,\mathrm{s}$ 

The Westin Xiamen No.398 Xian Yue Road Xiamen, Fujian, China, 361012