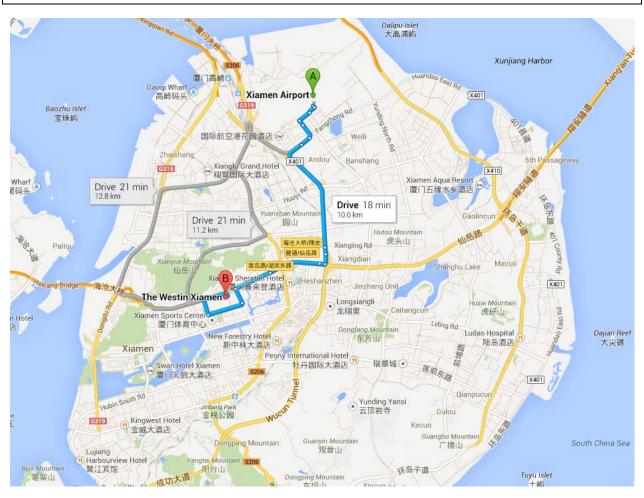

## **Directions: Xiamen Airport to the Westin Hotel**

Drive Time 10.0 km, 18 min Xiamen Airport 翔云一路 Huli, Xiamen, Fujian, China

#### Take 翔云路 to 翔远三路

 $750\ m\ /\ 2\ min$ 

52 m 200 m

350 m

160 m

Take 成功大道, 仙岳路, 仙岳路辅路, 体育路 and 仙岳路辅路 to 育秀东路 in 思

#### 明区

9.2 km / 16 min

翔云一路 turns slightly right and becomes 翔远三路

400 m

Continue onto 枋钟路

270 m

Take the ramp on the left onto 成功大道

3.2 km

Take exit 海沧大桥/翔安隧道/仙岳路 toward 仙岳路辅路

170 m

Keep right at the fork to continue toward 仙岳路辅路

270 m

Turn right onto 仙岳路辅路

140 m

Take the ramp on the left onto 仙岳路

1.3 km

Take exit 莲岳路/湖滨东路 to merge onto 仙岳路辅路

1.0 km

Turn left onto 莲岳路

400 m

Take the ramp onto 体育路

1 0 km

Turn right onto 东岳二路

400 m Turn right onto 仙岳路辅路 600 m

#### Take the 1st right onto 育秀东路

Destination will be on the right  $87\,\mathrm{m}/13\,\mathrm{s}$ 

The Westin Xiamen No.398 Xian Yue Road Xiamen, Fujian, China, 361012