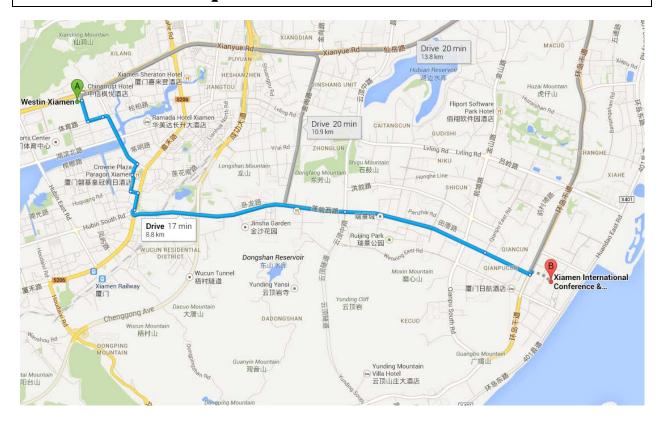

#### **Directions: Westin Hotel to XICEC**

A shuttle will take you to/from each day in the AM and PM.

Drive 8.8 km, 17 min

#### The Westin Xiamen

No.398 Xian Yue Road Xiamen, Fujian, China, 361012

#### Head south on 育秀东路 toward 体育路

350 m / 34 s

#### Drive along 莲岳路

1.2 km / 4 min

240 m

950 m

#### Drive along 莲景路 and 嘉禾路辅路

800 m / 3 min

190 m

260 m

110 m

260 m

#### Follow 莲前西路 and 莲前东路 to 会展路

6.4 km / 10 min

At the roundabout, take the 3rd exit onto 莲前西路

3.4 km

Continue onto 莲前东路

2.3 km

Slight left to stay on 莲前东路

750 m

Turn left onto 会展路

Destination will be on the right

48 m

Xiamen International Conference & Exhibition Center (South Gate 2) 198 Huizhan Rd, Siming, Xiamen, Fujian, China

# **Map: Westin Hotel to XICEC**