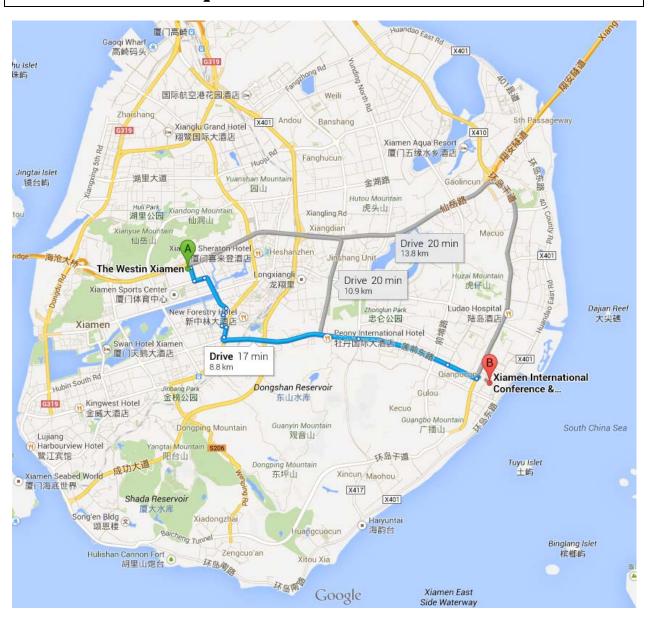

#### **Directions: Westin Hotel to XICEC**

A shuttle will take you to/from each day in the AM and PM.

Drive 8.8 km, 17 min

#### Head south on 育秀东路 toward 体育路

350 m / 34 s

#### Drive along 莲岳路

1.2 km / 4 min

240 m

950 m

#### Drive along 莲景路 and 嘉禾路辅路

800 m / 3 min

190 m

260 m

110 m

260 m

#### Follow 莲前西路 and 莲前东路 to 会展路

6.4 km / 10 min

At the roundabout, take the 3rd exit onto 莲前西路

3.4 km

Continue onto 莲前东路

2.3 km

Slight left to stay on 莲前东路

750 m

Turn left onto 会展路

Destination will be on the right

48 m

Xiamen International Conference & Exhibition Center (South Gate 2) 198 Huizhan Rd, Siming, Xiamen, Fujian, China